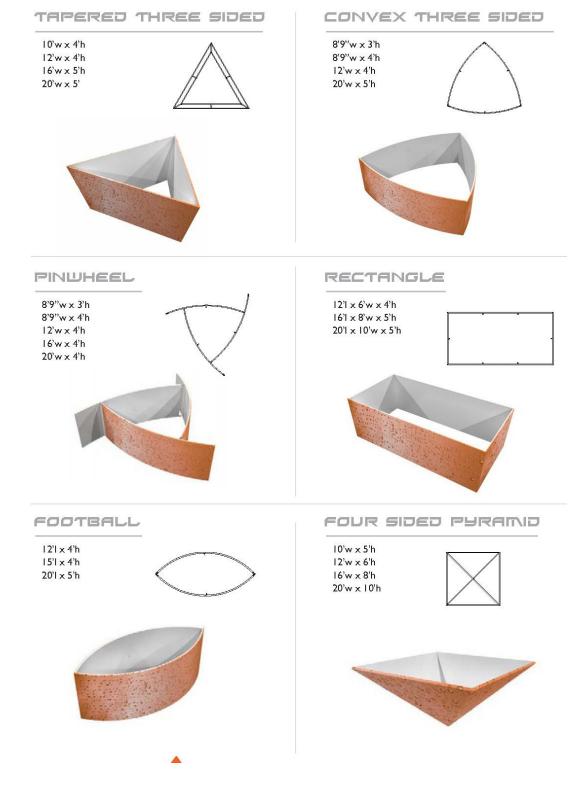

#### Light Weight Hanging Structures

When you are ready to draw serious attention to your club, look to the skies with our beautiful, quick locking hanging structures.

With dozens of shapes to chose from and infinite design possibilities, hanging structures are the quickest, easiest, and best looking way to set yourself apart.

Call out areas with graphic shapes that allow members to see messaging from all angles.

## •Quick to set up

•Easy to store and ship •Several shapes to choose from •Collapses to a fraction of its size •Has been engineer certified •structural engineer certificate available upon request