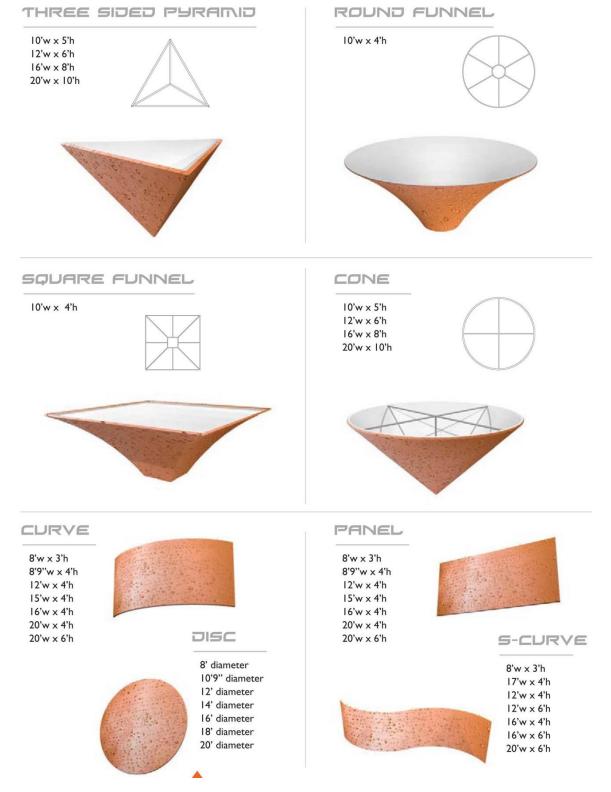

### Light Weight Hanging Structures

When you are ready to draw serious attention to your club, look to the skies with our beautiful, quick locking hanging structures.

With dozens of shapes to chose from and infinite design possibilities, hanging structures are the quickest, easiest, and best looking way to set yourself apart.

Call out areas with graphic shapes that allow members to see messaging from all angles.

### •Quick to set up

•Easy to store and ship •Several shapes to choose from •Collapses to a fraction of its size •Has been engineer certified •structural engineer certificate available upon request