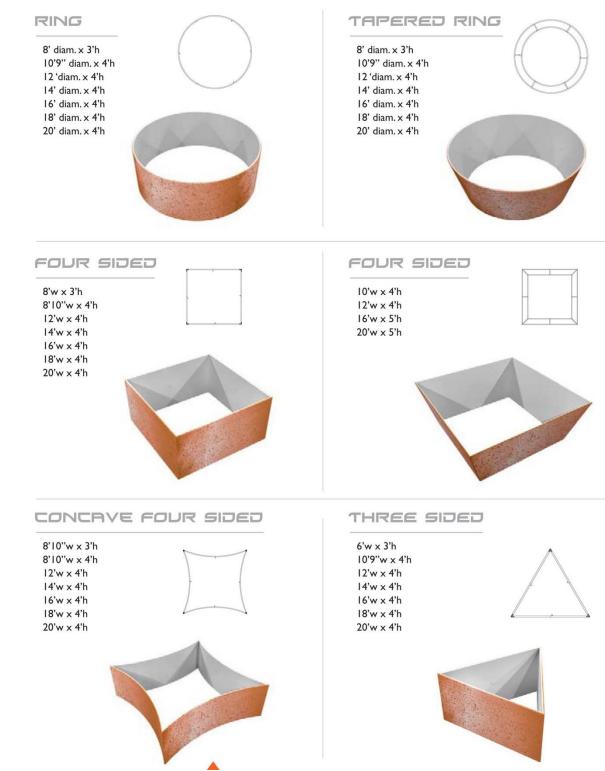

### Light Weight Hanging Structures

When you are ready to draw serious attention to your club, look to the skies with our beautiful, quick locking hanging structures.

With dozens of shapes to choose from and infinite design possibilities, hanging structures are the quickest, easiest, and best looking way to set yourself apart.

Call out areas with graphic shapes that allow members to see messaging from all angles.

#### •Quick to set up

•Easy to store and ship •Several shapes to choose from •Collapses to a fraction of its size •Has been engineer certified •structural engineer certificate available upon request